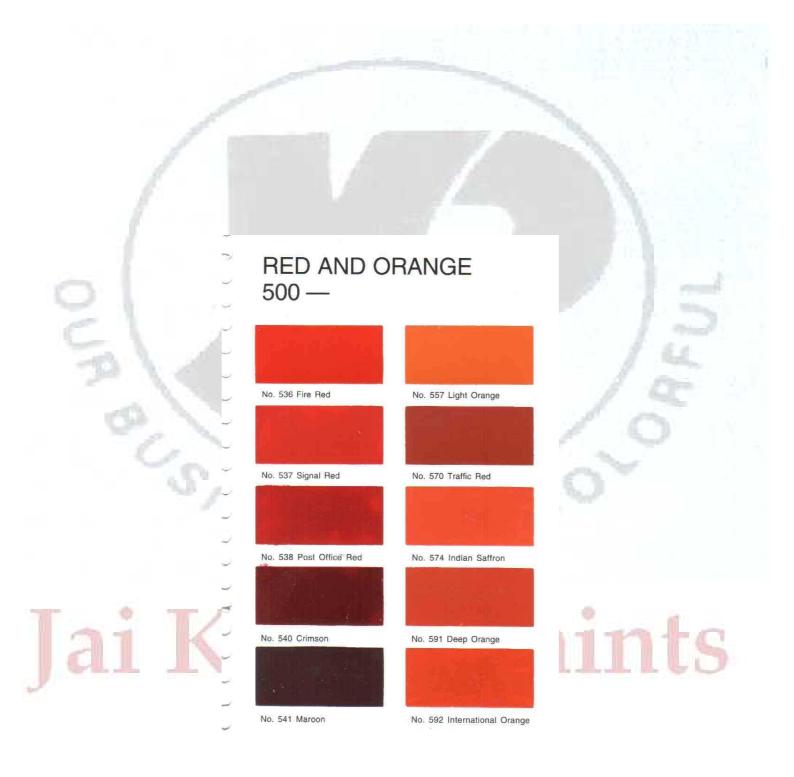

78 Light Olive Green No. 299 Bus Green

#### **BROWN AND PINK** 400 —





No. 411 Middle Brown



No. 412 Dark Brown



No. 413 Nut Brown



No. 414 Golden Brown



No. 415 India Brown



No. 439 Orange Brown



No. 442 Light Salmon Pink



No. 443 Salmon Pink



No. 444 Terra Cotta



No. 445 Venetian Red



No. 446 Red Oxide



No. 448 Deep Indian Red



No. 449 Light Purple Brown



No. 451 Chocolate



No. 473 Gulf Red



No. 489 Leaf Brown



No. 490 Beech Brown



No. 499 Service Brown



# GREY 600 —



VIOLET 700 —





No. 628 Silver Grey



No. 635 Lead



No. 796 Dark Violet

No. 629 Quaker Grey



No. 671 Middle Graphite



No. 630 French Grey



No. 692 Smoke Grey





No. 693 Aircraft Grey





No. 694 Dove Grey











No. 697 Light Admiralty Grey

No. 698 Steel Grey