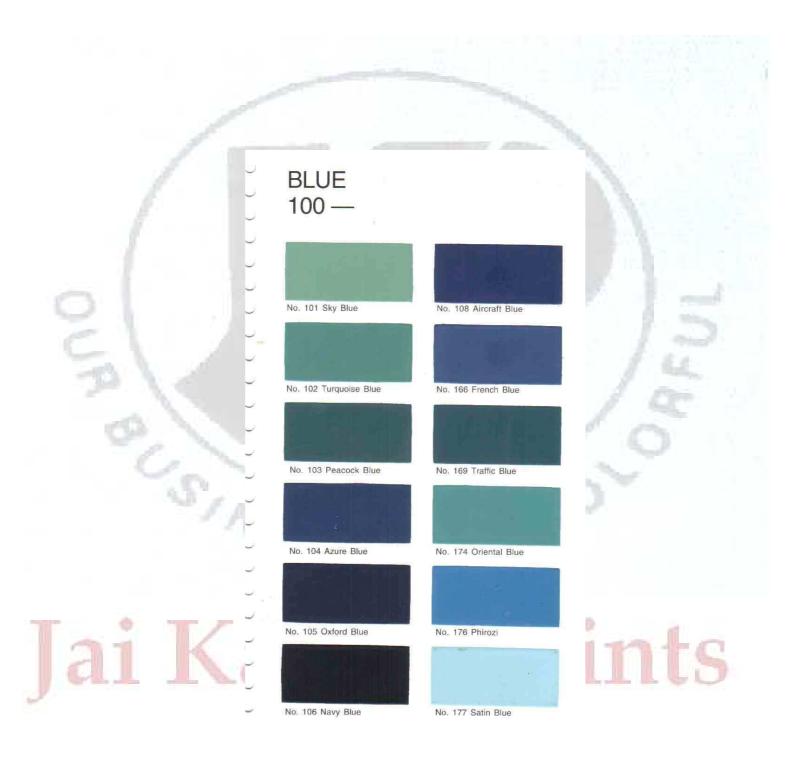

### **IS Shade Card**



## YELLOW, CREAM AND BUFF 300 —



#### GREEN 200 — No. 224 Deep Bronze Green No. 279 Steel Furniture Green No. 216 Eau-de-Nil No. 225 Light Brunswick Green No. 280 Verdigris Green No. 226 Middle Brunswick Green No. 217 Sea Green No. 281 Apple Green No. 218 Grass Green No. 227 Deep Brunswick Green No. 282 Forest Green No. 219 Sage Green ' No. 267 Traffic Green No. 283 Aircraft Grey Green No. 220 Olive Green No. 275 Opaline Green No. 284 India Green No. 221 Brilliant Green No. 276 Lincoln Green No. 294 Scamic No. 222 Light Bronze Green No. 298 Olive Drab No. 277 Cypress Green No. 223 Middle Bronze Green No. 278 Light Olive Green No. 299 Bus Green

#### **BROWN AND PINK** 400 —





No. 411 Middle Brown



No. 412 Dark Brown



No. 413 Nut Brown



No. 414 Golden Brown



No. 415 India Bro