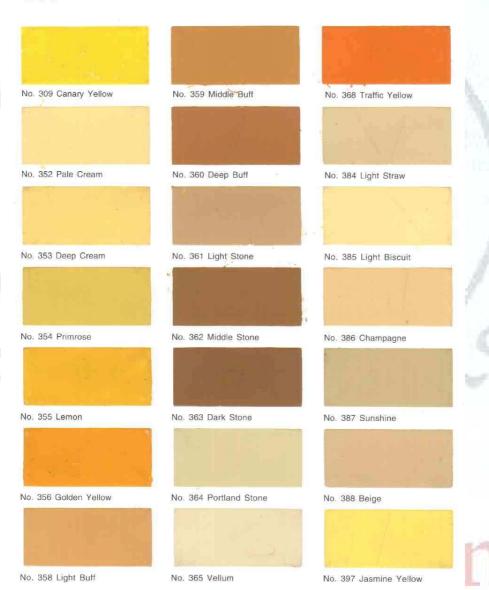

### **IS Shade Card**



## YELLOW, CREAM AND BUFF 300 —



#### GREEN 200 — No. 224 Deep Bronze Green No. 279 Steel Furniture Green No. 216 Eau-de-Nil No. 225 Light Brunswick Green No. 280 Verdigris Green No. 226 Middle Brunswick Green No. 217 Sea Green No. 281 Apple Green No. 218 Grass Green No. 227 Deep Brunswick Green No. 282 Forest Green No. 219 Sage Green ' No. 267 Traffic Green No. 283 Aircraft Grey Green No. 220 Olive Green No. 275 Opaline Green No. 284 India Green No. 221 Brilliant Green No. 276 Lincoln Green No. 294 Scamic No. 222 Light Bronze Green No. 298 Olive Drab No. 277 Cypress Green No. 223 Middle Bronze Green No. 278 Light Olive Green No. 299 Bus Green

#### **BROWN AND PINK** 400 —





No. 411 Middle Brown



No. 412 Dark Brown



No. 413 Nut Brown



No. 414 Golden Brown



No. 415 India Brown



No. 439 Orange Brown



No. 4